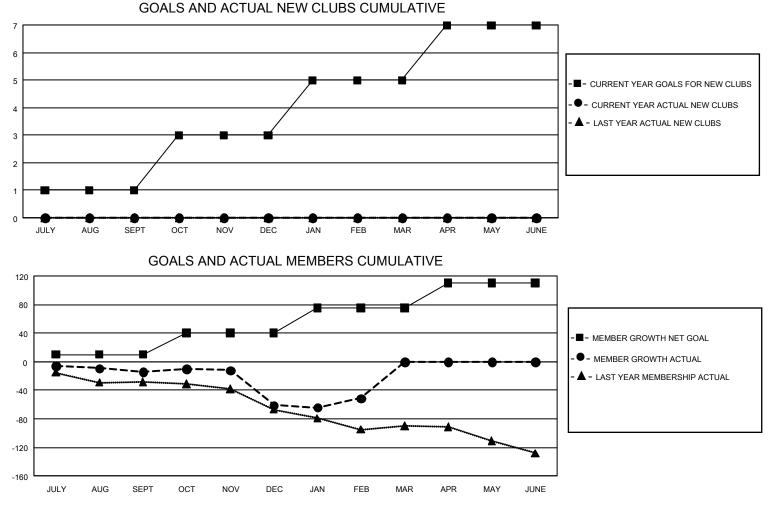

## LOCATION: IDAHO

GMT: OPEN

GMT CA 1

| Clubs         |               |             |               | Members               |                        |                         |                                                    |  |
|---------------|---------------|-------------|---------------|-----------------------|------------------------|-------------------------|----------------------------------------------------|--|
|               | RESULTS FOR   | R 2019-2020 |               | RESULTS FOR 2019-2020 |                        |                         |                                                    |  |
| QUARTER       | NEW CLUB GOAL | NEW CLUBS   | DROPPED CLUBS | QUARTER               | BER GROWTH NET<br>GOAL | MEMBER GROWTH<br>ACTUAL | DROPPED<br>MEMBERS ACTUAI<br>(including transfers) |  |
| JULY/AUG/SEPT | 3             | 0           | 0             | JULY/AUG/SEPT         | 30                     | 34                      | 45                                                 |  |
| OCT/NOV/DEC   | 6             | 0           | 3             | OCT/NOV/DEC           | 90                     | 17                      | 63                                                 |  |
| JAN/FEB/MAR   | 6             | 0           | 0             | JAN/FEB/MAR           | 105                    | 28                      | 18                                                 |  |
| APR/MAY/JUNE  | 6             | 0           | 0             | APR/MAY/JUNE          | 105                    | 0                       | 0                                                  |  |